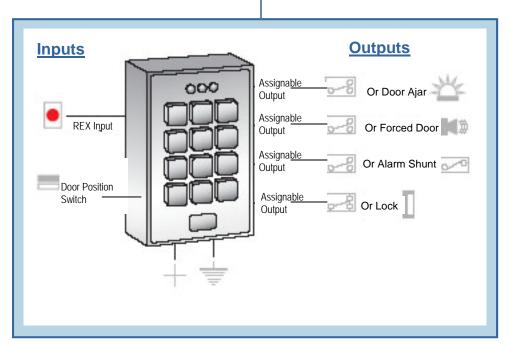

#### **Features**

**242 Programmable Functionality** – features the most flexibility and options available in a self-contained access control unit. The four relay outputs can be programmed to perform standard access control functions or be set to control individual devices upon entry of a valid code. The 242iLW will monitor the position of a door, and provide notice of improper usage via outputs such as Door Ajar and Forced Door. It is ideal for controlling electronic devices such as CCTV systems, door locking hardware, automatic operators, security systems or other machinery requiring a contact closure or opening. The 242iLW has a 120 user code memory, and an expansive range of programmable options.

## Illuminated Keypad 242iLW pg. 2

**Design** – The 242iLW is designed to be used indoors or outdoors in flush mount applications. The electronics have been conformal coated to provide a high level of application flexibility. Each of the iLW keypads use clear hardened keys that will ensure long-term, high quality performance. The solid metal trim adds strength and is esthetically appealing with its polished chrome finish for most environments. The three LED's on the keypads face give visual indication of power, key press feedback, and main relay activation. The yellow LED serves a dual purpose, not only does it provide conformation of a valid key press, it will also provide the master user feedback to confirm that the unit has been successfully entered into program mode.