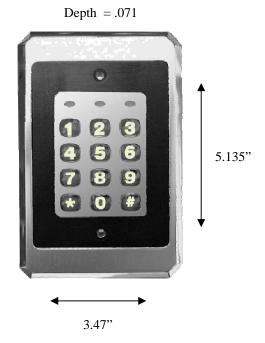

#### Features & Specifications:

- Indoor/ Outdoor Weather Resistance; -20° F to 130° F
- 120 Users
- 10-30 VDC, 12-24 VAC Auto Adjusting
- Operational Visual Confirmation (LED)
- Flush Mount
- Monitor Door Status
- Forced Door & Door Ajar Alert

## Illuminated Keypad 242iLW pg. 2

**Design** – The 242iLW is designed to be used indoors or outdoors in flush mount applications. The electronics have been conformal coated to provide a high level of application flexibility. Each of the iLW keypads use clear hardened keys that will ensure long-term, high quality performance. The solid metal trim adds strength and is esthetically appealing with its polished chrome finish for most environments. The three LED's on the keypads face give visual indication of power, key press feedback, and main relay activation. The yellow LED serves a dual purpose, not only does it provide conformation of a valid key press, it will also provide the master user feedback to confirm that the unit has been successfully entered into program mode.