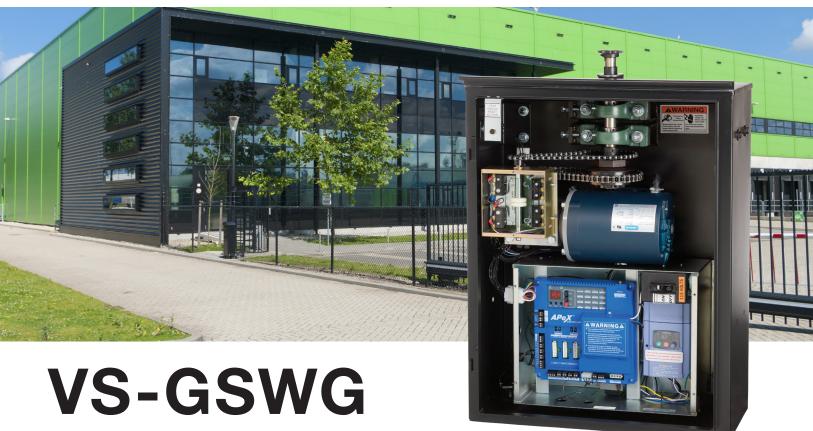

## VS-GSWG VARIABLE SPFFD INDUSTRIAL

- Integral APeX Controller
- For large/heavy swing gates
- Continuous-duty industrial motor, 1/2, 1, or 2 HP
- Linear drive arm for positive security
- Full variable speed

- Soft start/soft stop capability
- All voltages, single or three phase
- Powder coat finish
- Post mount standard; pad mount optional

| VS-GSWG SERIES SWING GATE OPERATOR SPECIFICATIONS |           |     |                                            |                        |                        |               |                    |
|---------------------------------------------------|-----------|-----|--------------------------------------------|------------------------|------------------------|---------------|--------------------|
| Model                                             |           | HP  | Voltage Single-Phase (Voltage Three-Phase) | Maximum<br>Gate Length | Maximum<br>Gate Weight | Gate<br>Speed | Shipping<br>Weight |
| VS-GSWG                                           | VS-GSWG-2 | 1/2 | 115 / 230 VAC<br>(208 / 230 / 460 VAC)     | 28'                    | 1000 lbs               | 18-22<br>sec  | 295 lbs            |
|                                                   | VS-GSWG-1 | 1   | 115 / 230 VAC<br>(208 / 230 / 460 VAC)     | 32'                    | 1200 lbs               | 18-22<br>sec  | 295 lbs            |
|                                                   | VS-GSWG-7 | 2   | 115 / 230 VAC<br>(208 / 230 / 460 VAC)     | 36'                    | 1500 lbs               | 18-22<br>sec  | 300 lbs            |