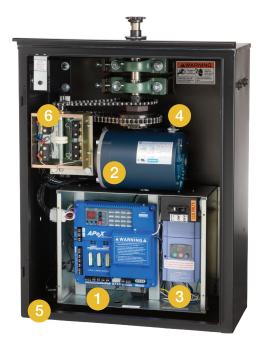

### 1 APeX Controls

- UL325/UL991 compliant 24VDC control module
- Full featured for access control, security, and entrapment protection
- Integral MegaCode receiver
- On-board 3-button station

### Direct C-Face Motor to Gear Box Drive

• Designed for smooth and dependable power transmission

### 3 Variable Drive Speed

Programmable variable speed controller for smooth gate operation and high gate speed

## 4 Heavy-Duty Components

- Adjustable torque limiter and heavy-duty pillow block bearings for smooth, reliable, quiet power transmission
- · All models rated for continuous duty

### 5 Weather-Resistant Cabinet

- Galvannealed steel cabinet with powder coat finish
- · Lockable, gasketed, hinged, and removable front cover

#### 6 Standard Convenience Features

- Exterior stop/reset button
- Power on/off button

CAUTION

- Automatic gates not for pedestrians
- Automatic gate operators designed for vehicular traffic only; operators are powerful and can cause serious injury or death; DIRECT ALL PEDESTRIAN TRAFFIC TO SEPARATE PEDESTRIAN GATE
- UL325 requires use of contact or non-contact anti-entrapment devices
- ASTM F2200 requires that all exposed rollers are covered