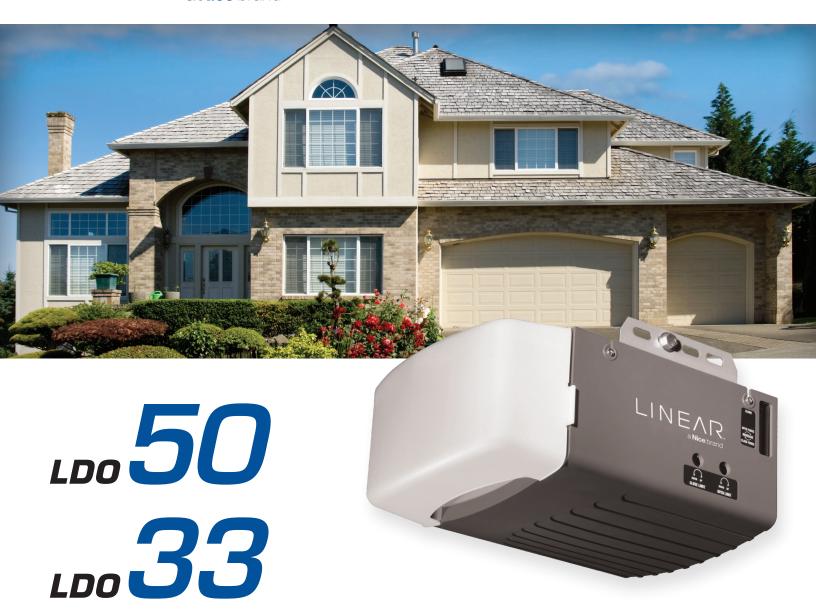

## 1/2 and 1/3 HP Garage Door Openers

# Rock Solid Performance

- 1/2 HP or 1/3 HP AC Motors
- Interchangeable Belt or Chain Drive, T or I-Rail
- 100 Watt Courtesy Light
- Secure Long-Range Remote
- Built-In Diagnostics
- Lifetime Warranty on Motor and Belt

The LSO50 and LDO33 include a multi-function Wall Station and 3-button Visor Remote Control