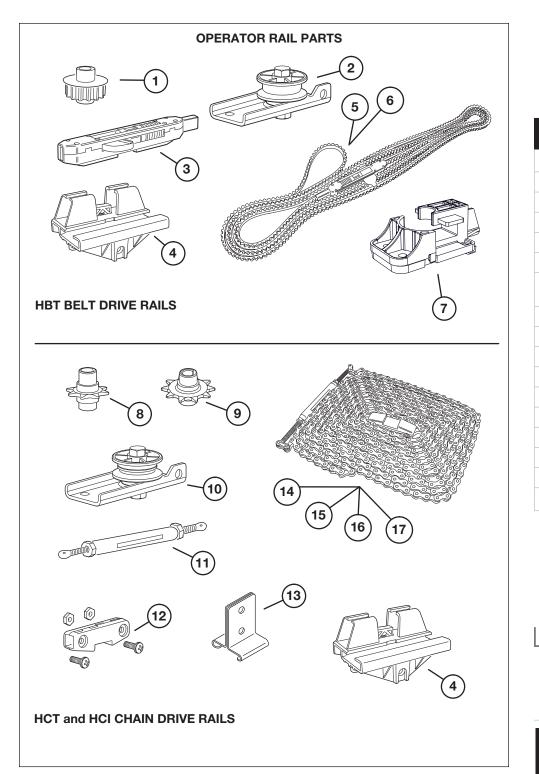

## **GARAGE DOOR OPERATOR REPLACEMENT PARTS LIST**

| ITEM # | REPLACEMENT PART                                                                  | PART #    |
|--------|-----------------------------------------------------------------------------------|-----------|
| 1      | HBT DRIVE SPROCKET                                                                | 220499    |
| 2      | HBT PULLEY AND BRACKET                                                            | 218954-03 |
| 3      | HBT INNER SLIDE ASSEMBLY                                                          | HAE00022  |
| 4      | TROLLEY ASSEMBLY                                                                  | 218189-01 |
| 5      | 7 FOOT BELT ASSEMBLY                                                              | HAE00023  |
| 6      | 8 FOOT BELT ASSEMBLY                                                              | HAE00033  |
| 7      | DRIVE SPROCKET HOLDER AND BELT CLAMP<br>BELT CLAMP FOR USE ON HBT BELT RAILS ONLY | HAE00049  |
| 8      | HCT DRIVE SPROCKET                                                                | 217436    |
| 9      | HCI DRIVE SPROCKET                                                                | 227653    |
| 10     | HCT PULLEY AND BRACKET                                                            | HAE00014  |
| 11     | HCT TURNBUCKLE ASSEMBLY                                                           | HAE00013  |
| 12     | HCT INNER SLIDE ASSEMBLY                                                          | HAE00018  |
| 13     | CENTER SUPPORT BRACKET                                                            | CSB       |
| 14     | 7 FOOT CHAIN ASSEMBLY                                                             | HAE00015  |
| 15     | 8 FOOT CHAIN ASSEMBLY                                                             | HAE00032  |
| 16     | 10 FOOT CHAIN ASSEMBLY                                                            | HAE00017  |
| 17     | 12 FOOT CHAIN ASSEMBLY                                                            | HAE00046  |