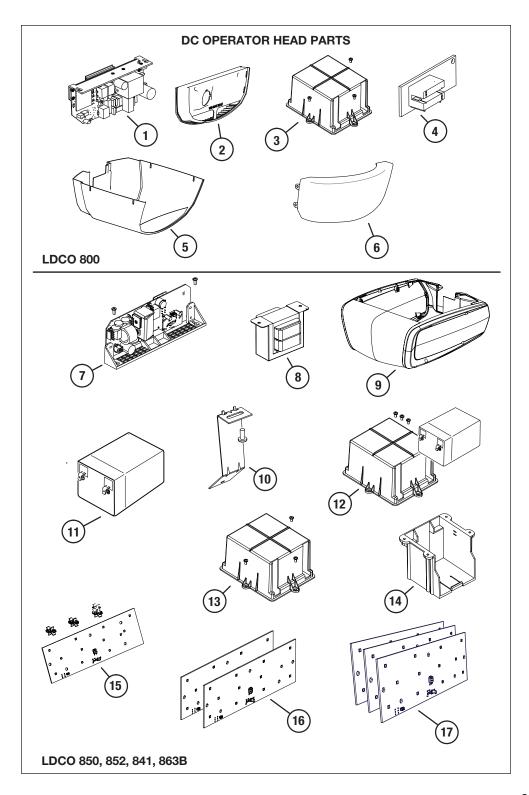

# GARAGE DOOR OPERATOR REPLACEMENT PARTS LIST

| ITEM # | REPLACEMENT PART                              | PART #       |
|--------|-----------------------------------------------|--------------|
| 1      | LDCO CONTROL BOARD, BBU COMPATIBLE (800/801)  | HAE00077     |
| 2      | LDCO FRONT COVER (WITH LABEL) (800/801)       | HAE00051     |
| 3      | BATTERY BACKUP UNIT (800/801)                 | BBU          |
| 4      | LDCO ENCODER BOARD (800/801/841/850/852/863B) | HAE00058     |
| 5      | LDCO MAIN COVER (WITH LABELS) (800/801)       | HAE00052     |
| 6      | LDCO LIGHT LENS (800/801/850)                 | 228152       |
| 7      | KIT, PCBA, LDCO (841/850/852/863B)            | HAE00075     |
| 8      | TRANSFORMER (841/850/852/863B)                | 10012046     |
| 9      | COVER, MAIN (841/863B)                        | HAE00073     |
| 10     | BRACKET KIT (852)                             | 10016007     |
| 11     | REPLACEMENT BATTERY, 12V (841/850/852/863B)   | BATT54       |
| 12     | BATTERY AND HOUSING (841/850)                 | BATT54BOX    |
| 13     | BATTERY HOUSING (850/863B)                    | 10015410-004 |
| 14     | BATTERY HOUSING (852)                         | 10015932-001 |
| 15     | LED PANEL (841/850)                           | 10014504-01  |
| 16     | LED PANELS (852)                              | RP9004       |
| 17     | LED PANELS (863B)                             | RP9005       |