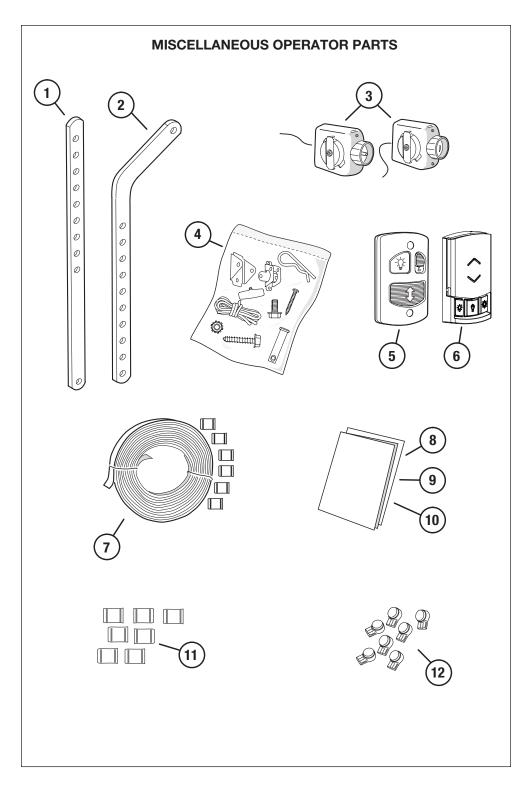

# GARAGE DOOR OPERATOR REPLACEMENT PARTS LIST

| ITEM # | REPLACEMENT PART                             | PART #    |
|--------|----------------------------------------------|-----------|
| 1      | DOOR ARM - STRAIGHT                          | 227966    |
| 2      | DOOR ARM - BENT                              | 227967    |
| 3      | SAFETY BEAM SENDER & RECEIVER (WITH WIRE)    | HAE00002  |
| 4      | COMPLETE HARDWARE KIT                        | 220205-02 |
| 5      | WALL STATION (LDO/LSO/LCO/800)               | HAE00001  |
| 6      | WIFI (SMART) WALL STATION (850/852/841/863B) | HAE00072  |
| 7      | WIRE KIT (15 SETS OF WIRE AND CLIPS)         | HAE00044  |
| 8      | LDO INSTRUCTIONS AND LABELS                  | HAE00030  |
| 9      | LSO INSTRUCTIONS AND LABELS                  | HAE00031  |
| 10     | LCO INSTRUCTIONS AND LABELS                  | HAE00045  |
| 11     | WIRE CLIP KIT (100 CLIPS)                    | HAE00019  |
| 12     | GEL CAP KIT (100 PIECES)                     | HAE00020  |