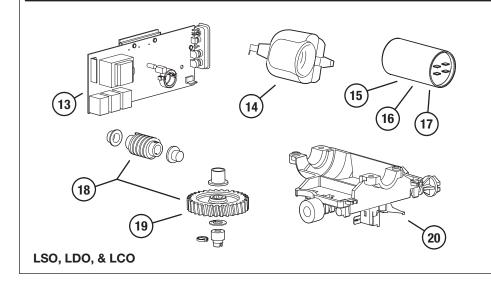

# GARAGE DOOR OPERATOR REPLACEMENT PARTS LIST

| ITEM # | REPLACEMENT PART                              | PART #       |
|--------|-----------------------------------------------|--------------|
| 1      | LDCO CONTROL BOARD, BBU COMPATIBLE (800/801)  | HAE00077     |
| 2      | LDCO FRONT COVER (WITH LABEL) (800/801)       | HAE00051     |
| 3      | BATTERY BACKUP UNIT (800/801)                 | BBU          |
| 4      | LDCO ENCODER BOARD (800/801/841/850/852/863B) | HAE00058     |
| 5      | LDCO MAIN COVER (WITH LABELS) (800/801)       | HAE00052     |
| 6      | LDCO LIGHT LENS (800/801/850)                 | 228152       |
| 7      | KIT, PCBA, LDCO (841/850/852/863B)            | HAE00075     |
| 8      | TRANSFORMER (841/850/852/863B)                | 10012046     |
| 9      | COVER, MAIN (841/863B)                        | HAE00073     |
| 10     | BRACKET KIT (852)                             | 10016007     |
| 11     | REPLACEMENT BATTERY, 12V (841/850/852/863B)   | BATT54       |
| 12     | BATTERY AND HOUSING (841/850)                 | BATT54BOX    |
| 13     | BATTERY HOUSING (850/863B)                    | 10015410-004 |
| 14     | BATTERY HOUSING (852)                         | 10015932-001 |
| 15     | LED PANEL (841/850)                           | 10014504-01  |
| 16     | LED PANELS (852)                              | RP9004       |
| 17     | LED PANELS (863B)                             | RP9005       |