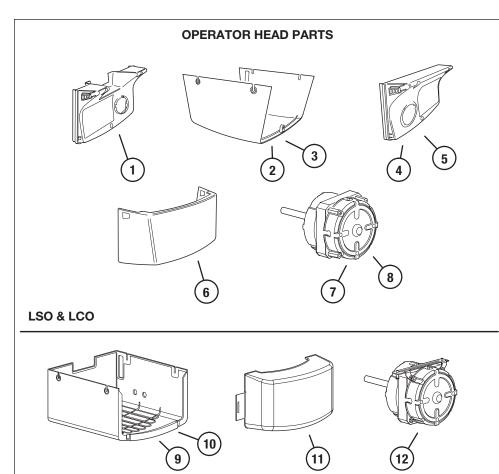

## **GARAGE DOOR OPERATOR REPLACEMENT PARTS LIST**

| ITEM # | REPLACEMENT PART                            | PART #    |
|--------|---------------------------------------------|-----------|
| 1      | REAR LSO & LCO END COVER (WITH LABELS)      | HAE00041  |
| 2      | MAIN LSO COVER (WITH LABELS)                | HAE00026  |
| 3      | MAIN LCO COVER (WITH LABELS)                | HAE00042  |
| 4      | FRONT LSO COVER (WITH LABELS)               | HAE00028  |
| 5      | FRONT LCO COVER (WITH LABELS)               | HAE00043  |
| 6      | LSO & LCO LENS COVER (FITS BOTH ENDS)       | 220918    |
| 7      | LSO MOTOR                                   | 220919    |
| 8      | LCO MOTOR                                   | 220919    |
| 9      | 1/3 HP LDO COVER (WITH LABELS)              | HAE00011  |
| 10     | 1/2 HP LDO COVER (WITH LABELS)              | HAE00012  |
| 11     | LDO LENS COVER                              | 217645    |
| 12     | LDO MOTOR                                   | 217881    |
| 13     | CONTROL BOARD (LOGIC/RECEIVER/TORQUE)       | HAE00040  |
| 14     | LAMP SOCKET ASSEMBLY                        | 218014-02 |
| 15     | 1/3 HP CAPACITOR (43-53 MFD) FOR LD033 ONLY | 219109    |
| 16     | 1/2 HP CAPACITOR (53-64 MFD) FOR LD050 ONLY | 219110    |
| 17     | 3/4 HP CAPACITOR (65 MFD) FOR LC075 ONLY    | 232168    |
| 18     | HELICAL AND WORM GEARS (WITH GREASE)        | HAE00047  |
| 19     | HELICAL GEAR (WITH GREASE)                  | HAE00048  |
| 20     | LIMIT SWITCH ASSEMBLY                       | HAE00004  |